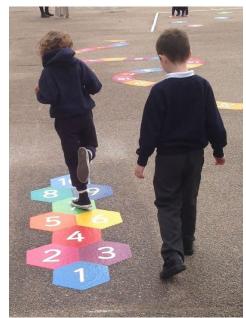

# **NEW PLAYGROUND MARKINS**

On Tuesday 24th September 2024 we were very lucky to have new markings added to the playground for the children to enjoy. These were funded by our fabulous PTA so a huge thank you to them and our Parents and Carers for your support.