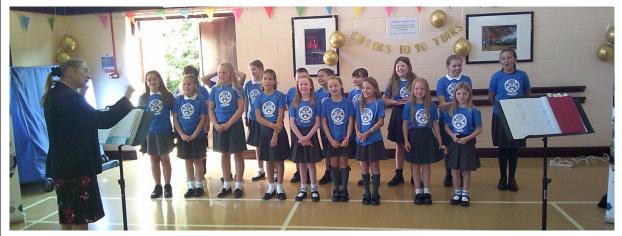

## WEST MALDON COMMUNITY CENTRE 30th ANNIVERSARY CELEBRATION

On Saturday 14th September 2024 the West Maldon Community Centre celebrated their 30th anniversary. Mrs Dack and Miss Ainscough supported the event and the Wentworth School choir led by Mrs Bennett and Mrs Higgs entertained with beautiful singing and a special rendition of happy birthday while a birthday cake was cut.